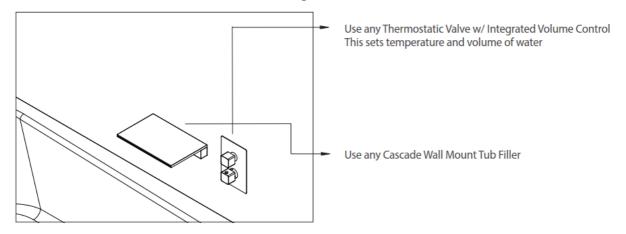

#### **Tub Filler Application**

1) Wall Mount Tub Filler w/ 2 Volume controls

2) Wall Mount Tub Filler w/Thermostatic Temperature Control + Volume control

3) Wall Mount Tub Filler w/Thermostatic Valve w/Integrated Volume Control