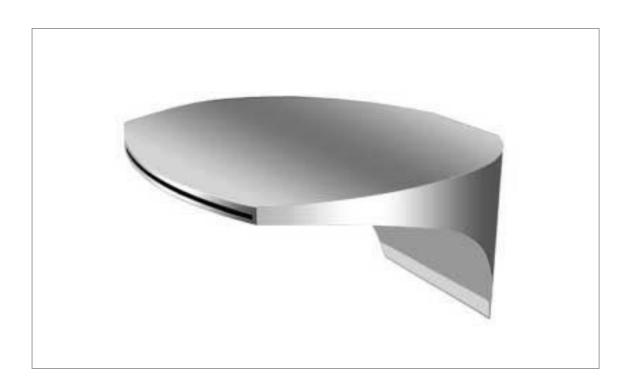

#### **Tub Filler Application**

1) Wall Mount Tub Filler w/ 2 Volume controls

2) Wall Mount Tub Filler w/Thermostatic Temperature Control + Volume control

3) Wall Mount Tub Filler w/Thermostatic Valve w/Integrated Volume Control