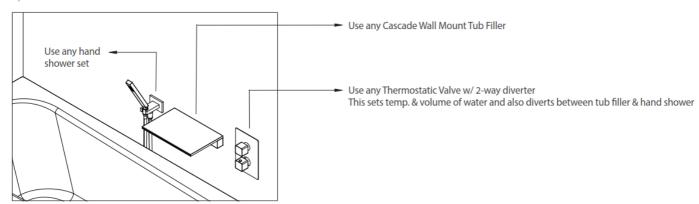

#### **Tub Filler Application With Hand Shower**

1) Wall Mount Tub Filler With Hand Shower - no simultaneous flow between hand-shower and tub filler

2) Wall Mount Tub Filler With Hand Shower - simultaneous flow between hand-shower and tub filler