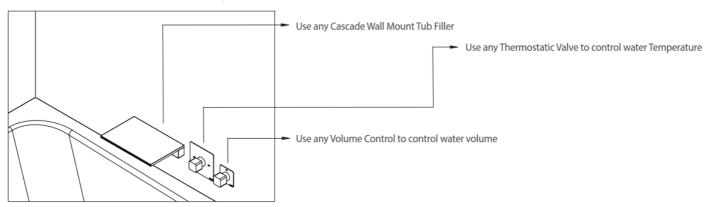

#### **Tub Filler Application**

1) Wall Mount Tub Filler w/ 2 Volume controls

2) Wall Mount Tub Filler w/Thermostatic Temperature Control + Volume control

3) Wall Mount Tub Filler w/Thermostatic Valve w/Integrated Volume Control