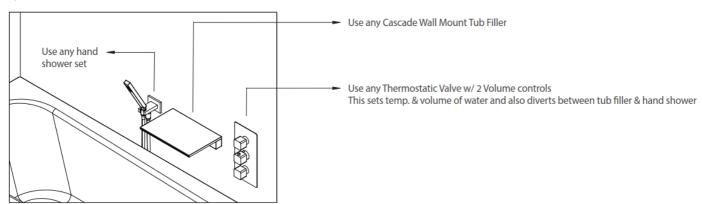

#### **Tub Filler Application With Hand Shower**

1) Wall Mount Tub Filler With Hand Shower - no simultaneous flow between hand-shower and tub filler

2) Wall Mount Tub Filler With Hand Shower - simultaneous flow between hand-shower and tub filler