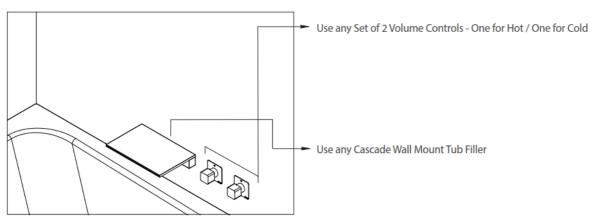

#### **Tub Filler Application**

1) Wall Mount Tub Filler w/ 2 Volume controls

2) Wall Mount Tub Filler w/Thermostatic Temperature Control + Volume control

3) Wall Mount Tub Filler w/Thermostatic Valve w/Integrated Volume Control